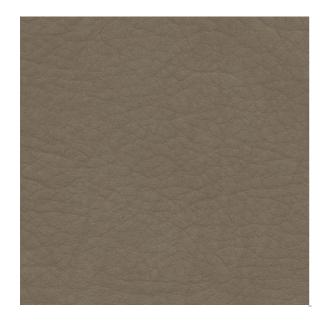

## Alias Antelope

Available Colors

Pattern Alias

Color Antelope

Data Number VH925106

Environments Healthcare Hospitality

Application Upholstery

Upholstery - Coated
Upholstery - Performance

Repeat V: 1.00 inches

H: 1.00 inches

ACT Certification ## \*

Disclaimer: We have made an effort to provide fabric images that closely represent the fabric colors. However, due to all the possible variants --light source, monitor quality, etc. -- we can not guarantee that the fabric images accurately represent the true fabric colors. Please take this into consideration if you are trying to color match materials.