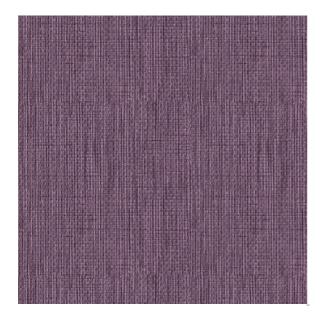

## Sydney Plum

Available Colors

Pattern

Sydney

Color

Plum

Data Number

VH005608

Repeat

V: 1.00 inches H: 1.00 inches

ACT Certification

Disclaimer: We have made an effort to provide fabric images that closely represent the fabric colors. However, due to all the possible variants --light source, monitor quality, etc. -- we can not guarantee that the fabric images accurately represent the true fabric colors. Please take this into consideration if you are trying to color match materials.