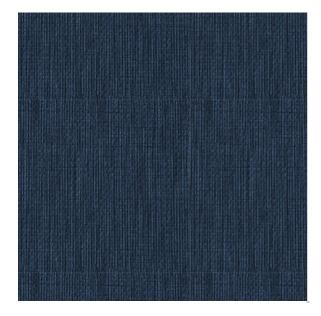

## Sydney Naval

Available Colors

Pattern

Sydney

Color

Naval

Data Number

VH005607

Repeat

V: 1.00 inches

H: 1.00 inches

ACT Certification

Disclaimer: We have made an effort to provide fabric images that closely represent the fabric colors. However, due to all the possible variants --light source, monitor quality, etc. -- we can not guarantee that the fabric images accurately represent the true fabric colors. Please take this into consideration if you are trying to color match materials.