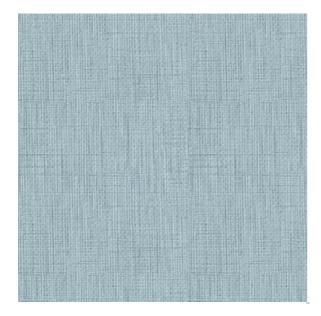

## Sydney Spa

Available Colors

Pattern

Sydney

Color

Spa

Data Number

VH005606

Repeat

V: 1.00 inches H: 1.00 inches

ACT Certification

Disclaimer: We have made an effort to provide fabric images that closely represent the fabric colors. However, due to all the possible variants --light source, monitor quality, etc. -- we can not guarantee that the fabric images accurately represent the true fabric colors. Please take this into consideration if you are trying to color match materials.