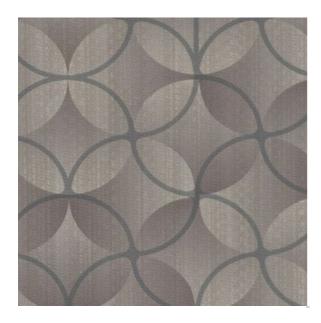

## Bounce Mineral

Available Colors

Pattern Bounce

Color Mineral

Data Number VH005307

Environments Healthcare Hospitality

Application Upholstery

Upholstery - Coated
Upholstery - Performance

Content VINYL

Flammability CAL 117

Abrasion 100,000 Double Rubs

Results above 100,000 double rubs have not been shown to be a reliable indicator of increased lifespan.

Width 54.00 inches

Orientation Pattern Runs Up Roll

Repeat V: 18.00 inches

H: 18.00 inches

ACT Certification ## \* ACT A

Disclaimer: We have made an effort to provide fabric images that closely represent the fabric colors. However, due to all the possible variants --light source, monitor quality, etc. -- we can not guarantee that the fabric images accurately represent the true fabric colors. Please take this into consideration if you are trying to color match materials.