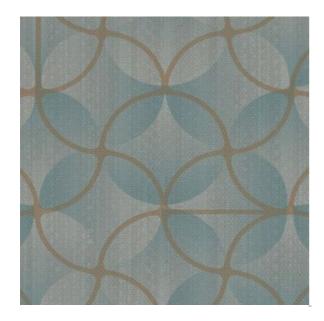

## Bounce Seafoam

Available Colors

Pattern Bounce

Color Seafoam

VH005306 Data Number

Healthcare Environments Hospitality

Application Upholstery

Upholstery - Coated Upholstery - Performance

V: 18.00 inches Repeat

H: 18.00 inches

**ACT** Certification

Disclaimer: We have made an effort to provide fabric images that closely represent the fabric colors. However, due to all the possible variants --light source, monitor quality, etc. -- we can not guarantee that the fabric images accurately represent the true fabric colors. Please take this into consideration if you are trying to color match materials.