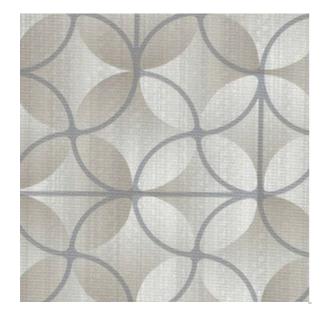

## Bounce Storm Cloud

Available Colors

Pattern Bounce

Color Storm Cloud

VH005301 Data Number

Healthcare Environments Hospitality

Application Upholstery

Upholstery - Coated Upholstery - Performance

VINYL Content

Flammability CAL 117

Abrasion 100,000 Double Rubs

Results above 100,000 double rubs have not been shown to be a reliable indicator of increased lifespan.

Width 54.00 inches

Orientation Pattern Runs Up Roll

V: 18.00 inches Repeat

H: 18.00 inches

#XOA **ACT** Certification

Disclaimer: We have made an effort to provide fabric images that closely represent the fabric colors. However, due to all the possible variants --light source, monitor quality, etc. -- we can not guarantee that the fabric images accurately represent the true fabric colors. Please take this into consideration if you are trying to color match materials.