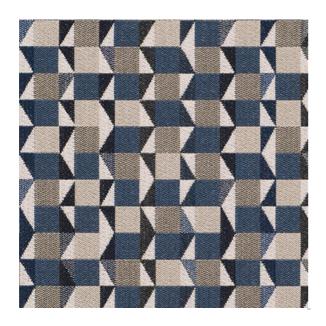

## Zion Bluestone

Available Colors

Sunbrella CONTRACT

Disclaimer: We have made an effort to provide fabric images that closely represent the fabric colors. However, due to all the possible variants --light source, monitor quality, etc. -- we can not guarantee that the fabric images accurately represent the true fabric colors. Please take this into consideration if you are trying to color match materials.

800.999.0400 | INTERIORS.STANDARDTEXTILE.COM

© 2025 Standard Textile Co., Inc. All Rights Reserved.

| Pattern                           | Zion                                                                                                               |
|-----------------------------------|--------------------------------------------------------------------------------------------------------------------|
| Color                             | Bluestone                                                                                                          |
| Data Number                       | SU001004                                                                                                           |
| Environments                      | Healthcare<br>Hospitality                                                                                          |
| Application                       | Cornice Board<br>Upholstery<br>Upholstery - Performance<br>Upholstery - Sunbrella<br>Upholstery - Sunbrella Assure |
| _                                 |                                                                                                                    |
| Content                           | ACRYLIC POLYESTER                                                                                                  |
| Content<br>Flammability           | ACRYLIC POLYESTER                                                                                                  |
|                                   |                                                                                                                    |
| Flammability                      | CAL 117                                                                                                            |
| Flammability<br>Abrasion          | CAL 117<br>75,000 Double Rubs                                                                                      |
| Flammability<br>Abrasion<br>Width | CAL 117<br>75,000 Double Rubs<br>54.00 inches                                                                      |