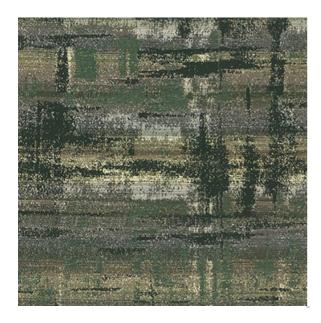

## Chimera

## **Forest**

Available Colors

Subrella Sunbrella

Disclaimer: We have made an effort to provide fabric images that closely represent the fabric colors. However, due to all the possible variants --light source, monitor quality, etc. -- we can not guarantee that the fabric images accurately represent the true fabric colors. Please take this into consideration if you are trying to color match materials.

800.999.0400 | INTERIORS.STANDARDTEXTILE.COM

© 2025 Standard Textile Co., Inc. All Rights Reserved.

Pattern Chimera

Color Forest

Data Number SU000805

Environments Healthcare Hospitality

Application Cornice Board