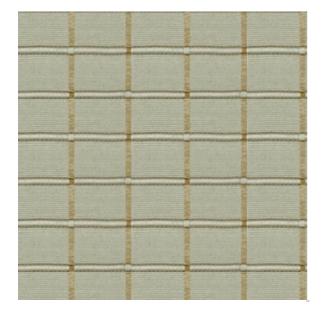

## Quadrant

## Mist

Available Colors

Disclaimer: We have made an effort to provide fabric images that closely represent the fabric colors. However, due to all the possible variants --light source, monitor quality, etc. -- we can not guarantee that the fabric images accurately represent the true fabric colors. Please take this into consideration if you are trying to color match materials.

800.999.0400 | INTERIORS.STANDARDTEXTILE.COM

© 2024 Standard Textile Co., Inc. All Rights Reserved.

Pattern Quadrant

Color Mist

Data Number SD913309

Environments Healthcare Hospitality

Application Top of Bed

Content POLYESTER

Flammability NOT FR

Abrasion N/A

Width 112.00 inches

Orientation Pattern Runs Up Roll

Repeat V: 0.75 inches

H: 1.00 inches

ACT Certification Not Available