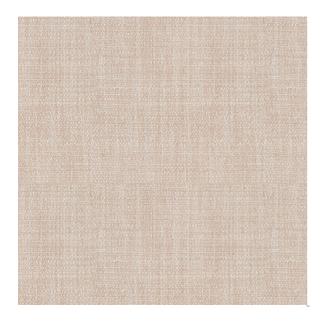

## **OXFORD PEARL**

Available Colors

Color

OXFORD

Pattern

PEARL

Data Number

SD742301

Environments

Healthcare Hospitality

Application

Cornice Board Drapery Top of Bed

Content

POLYESTER

Flammability

NFPA 701 - Method 1

Abrasion

N/A

Width

118.00 inches

Orientation

Pattern Runs Up Roll

Repeat

V: 1.00 inches H: 1.00 inches