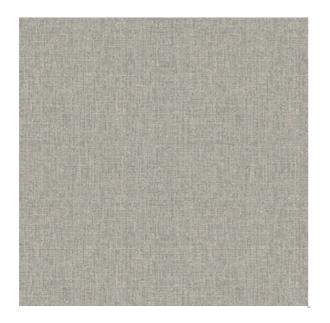

## GLENWOOD MINERAL

Available Colors

Disclaimer: We have made an effort to provide fabric images that closely represent the fabric colors. However, due to all the possible variants --light source, monitor quality, etc. -- we can not guarantee that the fabric images accurately represent the true fabric colors. Please take this into consideration if you are trying to color match materials.

800.999.0400 | INTERIORS.STANDARDTEXTILE.COM

© 2025 Standard Textile Co., Inc. All Rights Reserved.

| Pattern           | GLENWOOD                         |
|-------------------|----------------------------------|
| Color             | MINERAL                          |
| Data Number       | SD220104                         |
| Environments      | Hospitality                      |
| Application       | Blackout<br>Drapery              |
| Content           | POLYESTER                        |
| Flammability      | NFPA 701 - Method 1              |
| Abrasion          | N/A                              |
| Width             | 55.00 inches                     |
| Orientation       | Pattern Runs Up Roll             |
| Repeat            | V: 1.00 inches<br>H: 1.00 inches |
| ACT Certification | ***                              |