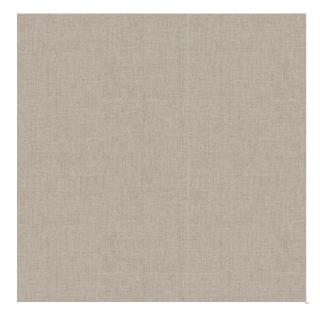

## GLENWOOD HAZEL

Available Colors

Pattern GLENWOOD

Color HAZEL

Data Number SD220103

Environments Hospitality

Application Blackout

Drapery

Disclaimer: We have made an effort to provide fabric images that closely represent the fabric colors. However, due to all the possible variants --light source, monitor quality, etc. -- we can not guarantee that the fabric images accurately represent the true fabric colors. Please take this into consideration if you are trying to color match materials.