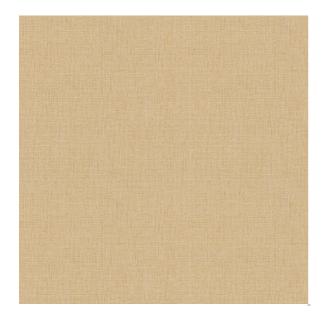

## GLENWOOD CORN SILK

Available Colors

Pattern GLENWOOD

Color CORN SILK

Data Number SD220101

Environments Hospitality

Application Blackout

Drapery

Disclaimer: We have made an effort to provide fabric images that closely represent the fabric colors. However, due to all the possible variants --light source, monitor quality, etc. -- we can not guarantee that the fabric images accurately represent the true fabric colors. Please take this into consideration if you are trying to color match materials.