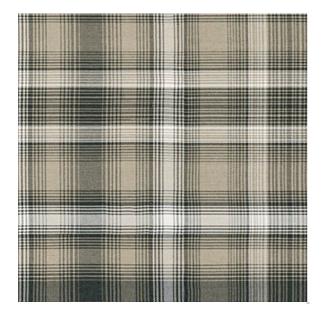

## GLASGOW FOREST

Available Colors

Pattern GLASGOW

Color FOREST

Data Number SD160003

Environments Healthcare Hospitality

Application Top of Bed

Content POLYESTER

Flammability NOT FR

Abrasion N/A

Width 112.00 inches

Orientation Railroaded

Repeat V: 31.00 inches

H: 28.50 inches

ACT Certification

Disclaimer: We have made an effort to provide fabric images that closely represent the fabric colors. However, due to all the possible variants --light source, monitor quality, etc. -- we can not guarantee that the fabric images accurately represent the true fabric colors. Please take this into consideration if you are trying to color match materials.