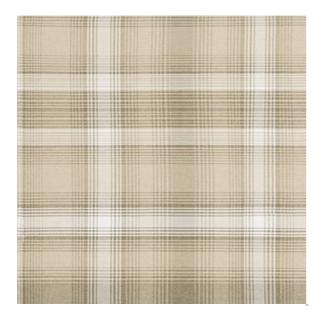

## GLASGOW SAND

Available Colors

Pattern GLASGOW

Color SAND

Data Number SD160001

Environments Healthcare Hospitality

Application Top of Bed

Content POLYESTER

Flammability NOT FR

Abrasion N/A

Width 112.00 inches

Orientation Railroaded

Repeat V: 31.00 inches

H: 28.50 inches

ACT Certification

Disclaimer: We have made an effort to provide fabric images that closely represent the fabric colors. However, due to all the possible variants --light source, monitor quality, etc. -- we can not guarantee that the fabric images accurately represent the true fabric colors. Please take this into consideration if you are trying to color match materials.