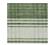

## GLASGOW SAND

Available Colors

Pattern GLASGOW

Color SAND

Data Number SD160001

Environments Healthcare Hospitality

Application Top of Bed

Content POLYESTER

Flammability NOT FR

Abrasion N/A

Width 112.00 inches

Orientation Railroaded

Repeat V: 31.00 inches

H: 28.50 inches

ACT Certification

Disclaimer: We have made an effort to provide fabric images that closely represent the fabric colors. However, due to all the possible variants --light source, monitor quality, etc. -- we can not guarantee that the fabric images accurately represent the true fabric colors. Please take this into consideration if you are trying to color match materials.