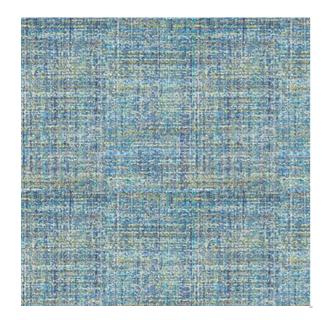

## Ross Seaside

## Available Colors

Disclaimer: We have made an effort to provide fabric images that closely represent the fabric colors. However, due to all the possible variants --light source, monitor quality, etc. -- we can not guarantee that the fabric images accurately represent the true fabric colors. Please take this into consideration if you are trying to color match materials.

800.999.0400 | INTERIORS.STANDARDTEXTILE.COM

© 2025 Standard Textile Co., Inc. All Rights Reserved.

| Pattern           | Ross                             |
|-------------------|----------------------------------|
| Color             | Seaside                          |
| Data Number       | SD018305                         |
| Environments      | Healthcare<br>Hospitality        |
| Application       | Drapery<br>Top of Bed            |
| Content           | POLYESTER                        |
| Flammability      | NFPA 701 - Method 1              |
| Abrasion          | N/A                              |
| Width             | 54.00 inches                     |
| Orientation       | Pattern Runs Up Roll             |
| Repeat            | V: 1.00 inches<br>H: 1.00 inches |
| ACT Certification | <b>*</b>                         |