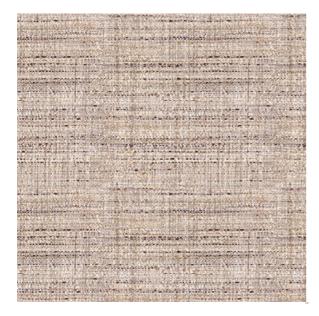

## Ross

## Sepia

Available Colors

Pattern Ross

Color Sepia

Data Number SD018303

Environments Healthcare Hospitality

Application Drapery

Top of Bed

Content POLYESTER

Flammability NFPA 701 - Method 1

Abrasion N/A

Width 54.00 inches

Orientation Pattern Runs Up Roll

Repeat V: 1.00 inches

H: 1.00 inches

ACT Certification