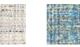

## Ross

## Sepia

Available Colors

Pattern Ross

Color Sepia

Data Number SD018303

Environments Healthcare Hospitality

Application Drapery

Top of Bed

Content POLYESTER

Flammability NFPA 701 - Method 1

Abrasion N/A

Width 54.00 inches

Orientation Pattern Runs Up Roll

Repeat V: 1.00 inches

H: 1.00 inches

ACT Certification