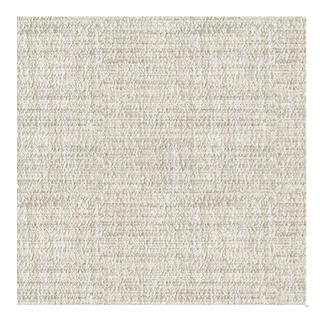

## Ross Birch

Available Colors

Pattern Ross

Color Birch

Data Number SD018302

Environments Healthcare Hospitality

Application Drapery

Top of Bed