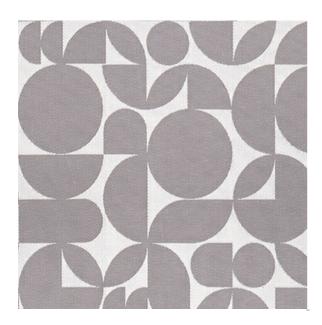

## Billie Alloy

Available Colors

Pattern Billie

Color Alloy

Data Number SD018202

Environments Healthcare Hospitality

Application Cornice Board

Drapery Shower Curtain Top of Bed

Content POLYESTER

Flammability NFPA 701 - Method 1

Abrasion N/A

**ACT** Certification

Width 118.00 inches

Orientation Pattern Runs Up Roll

Repeat V: 6.18 inches

H: 5.90 inches