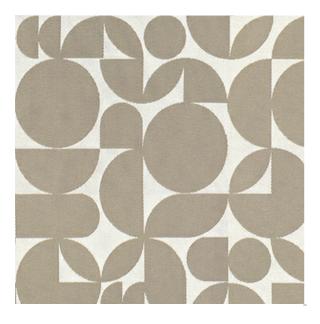

## Billie Ecru

Available Colors

| Pattern           | Billie                                                   |
|-------------------|----------------------------------------------------------|
| Color             | Ecru                                                     |
| Data Number       | SD018201                                                 |
| Environments      | Healthcare<br>Hospitality                                |
| Application       | Cornice Board<br>Drapery<br>Shower Curtain<br>Top of Bed |
| Content           | POLYESTER                                                |
| Flammability      | NFPA 701 - Method 1                                      |
| Abrasion          | N/A                                                      |
| Width             | 118.00 inches                                            |
| Orientation       | Pattern Runs Up Roll                                     |
| Repeat            | V: 6.18 inches<br>H: 5.90 inches                         |
| ACT Certification | <i>iii</i> * 0                                           |