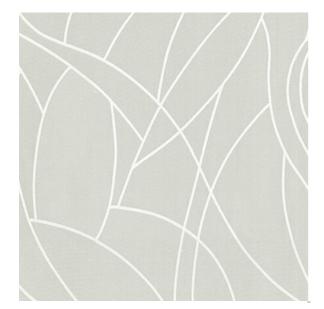

## Adele

## Haze

Available Colors

Pattern Adele

Color Haze

Data Number SD018101

Environments Healthcare Hospitality

Application Cornice Board

Drapery Shower Curtain Top of Bed

Content POLYESTER

Flammability NFPA 701 - Method 1

Abrasion N/A

Width 118.00 inches

Orientation Pattern Runs Up Roll

Repeat V: 16.90 inches

H: 11.80 inches

**ACT** Certification