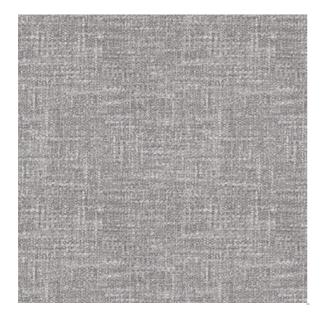

## Steel

Available Colors

Pattern Morris

Color Steel

Data Number SD018005

Environments Healthcare Hospitality

Application Blackout

Content POLY COTTON