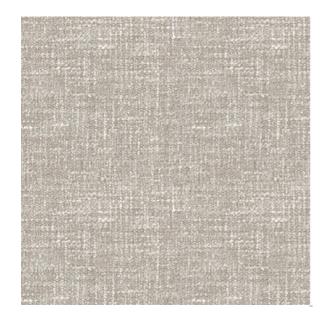

## Morris Mica

800.999.0400 | INTERIORS.STANDARDTEXTILE.COM

© 2025 Standard Textile Co., Inc. All Rights Reserved.

| Pattern           | Morris                           |
|-------------------|----------------------------------|
| Color             | Mica                             |
| Data Number       | SD018003                         |
| Environments      | Healthcare<br>Hospitality        |
| Application       | Blackout                         |
| Content           | POLY COTTON                      |
| Flammability      | NFPA 701 - Method 1              |
| Abrasion          | N/A                              |
| Width             | 118.00 inches                    |
| Orientation       | Pattern Runs Up Roll             |
| Repeat            | V: 1.00 inches<br>H: 1.00 inches |
| ACT Certification | #** <b>*</b> 0                   |