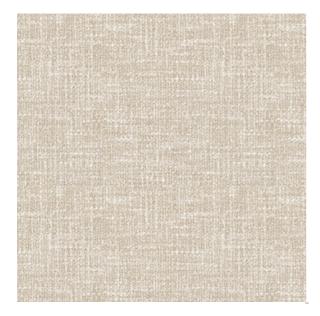

## Dune

Available Colors

Pattern Morris

Color Dune

Data Number SD018002

Environments Healthcare Hospitality

Application Blackout

Content POLY COTTON

Flammability NFPA 701 - Method 1

Abrasion N/A

Width 118.00 inches

Orientation Pattern Runs Up Roll

Repeat V: 1.00 inches

H: 1.00 inches

ACT Certification

Disclaimer: We have made an effort to provide fabric images that closely represent the fabric colors. However, due to all the possible variants --light source, monitor quality, etc. -- we can not guarantee that the fabric images accurately represent the true fabric colors. Please take this into consideration if you are trying to color match materials.