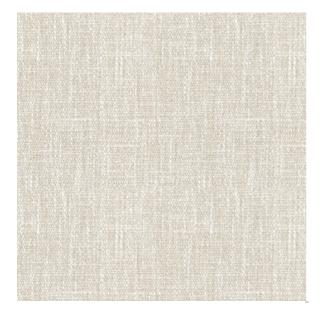

## Oatmeal

Available Colors

Pattern Morris

Color Oatmeal

Data Number SD018001

Environments Healthcare Hospitality

Application Blackout

Content POLY COTTON

Flammability NFPA 701 - Method 1

Abrasion N/A

Width 118.00 inches

Orientation Pattern Runs Up Roll

Repeat V: 1.00 inches

H: 1.00 inches

ACT Certification

Disclaimer: We have made an effort to provide fabric images that closely represent the fabric colors. However, due to all the possible variants --light source, monitor quality, etc. -- we can not guarantee that the fabric images accurately represent the true fabric colors. Please take this into consideration if you are trying to color match materials.