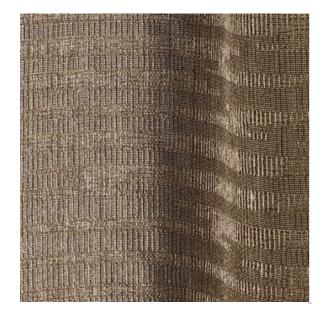

## Cline Bronze

800.999.0400 | INTERIORS.STANDARDTEXTILE.COM

© 2025 Standard Textile Co., Inc. All Rights Reserved.

| Pattern           | Cline                              |
|-------------------|------------------------------------|
| Color             | Bronze                             |
| Data Number       | SD017805                           |
| Environments      | Healthcare<br>Hospitality          |
| Application       | Sheer                              |
| Content           | POLYESTER                          |
| Flammability      | NFPA 701 - Method 1                |
| Abrasion          | N/A                                |
| Width             | 118.00 inches                      |
| Orientation       | Railroaded                         |
| Repeat            | V: 15.00 inches<br>H: 14.49 inches |
| ACT Certification | <b>**</b>                          |