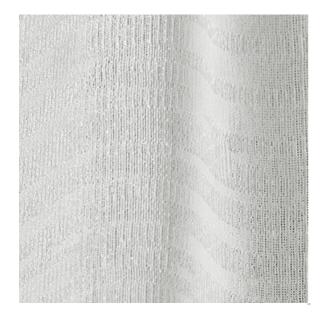

## Available Colors

Disclaimer: We have made an effort to provide fabric images that closely represent the fabric colors. However, due to all the possible variants --light source, monitor quality, etc. -- we can not guarantee that the fabric images accurately represent the true fabric colors. Please take this into consideration if you are trying to color match materials.

800.999.0400 | INTERIORS.STAN DARDTEXTILE.COM

© 2025 Standard Textile Co., Inc. All Rights Reserved.

| Pattern           | Cline                              |
|-------------------|------------------------------------|
| Color             | White                              |
| Data Number       | SD017801                           |
| Environments      | Healthcare<br>Hospitality          |
| Application       | Sheer                              |
| Content           | POLYESTER                          |
| Flammability      | NFPA 701 - Method 1                |
| Abrasion          | N/A                                |
| Width             | 118.00 inches                      |
| Orientation       | Railroaded                         |
| Repeat            | V: 15.00 inches<br>H: 14.49 inches |
| ACT Certification | <i>iii</i> * 0                     |