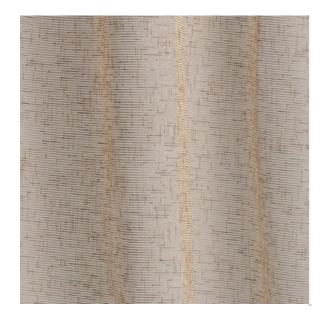

## Linden Rattan

Available Colors

Pattern Linden

Color Rattan

Data Number SD017205

Environments Hospitality

Application Drapery

Sheer

Content POLYESTER

Flammability NFPA 701 - Method 1

Abrasion N/A

Width 118.00 inches

Orientation Railroaded

Repeat V: 1.00 inches

H: 1.00 inches

ACT Certification

Disclaimer: We have made an effort to provide fabric images that closely represent the fabric colors. However, due to all the possible variants --light source, monitor quality, etc. -- we can not guarantee that the fabric images accurately represent the true fabric colors. Please take this into consideration if you are trying to color match materials.