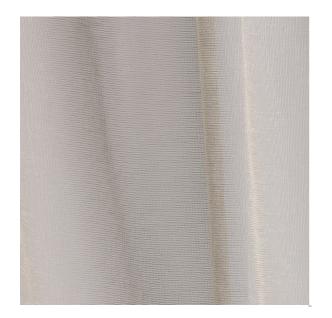

## Linden Cloud

Available Colors

Disclaimer: We have made an effort to provide fabric images that closely represent the fabric colors. However, due to all the possible variants --light source, monitor quality, etc. -- we can not guarantee that the fabric images accurately represent the true fabric colors. Please take this into consideration if you are trying to color match materials.

800.999.0400 | INTERIORS.STANDARDTEXTILE.COM

 $\odot$  2025 Standard Textile Co., Inc. All Rights Reserved.

| Pattern               | Linden                                         |
|-----------------------|------------------------------------------------|
| Color                 | Cloud                                          |
| Data Number           | SD017202                                       |
| Environments          | Hospitality                                    |
| Application           | Drapery<br>Sheer                               |
| Content               | POLYESTER                                      |
| Flammability          | NFPA 701 - Method 1                            |
| Abrasion              | N/A                                            |
| Width                 | 118.00 inches                                  |
|                       |                                                |
| Orientation           | Railroaded                                     |
| Orientation<br>Repeat | Railroaded<br>V: 1.00 inches<br>H: 1.00 inches |