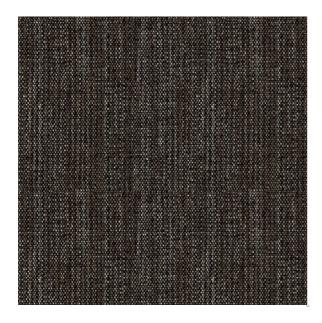

## **CAMBRIDGE** COLA

Available Colors

Pattern CAMBRIDGE

Color COLA

Data Number SD015318

Healthcare Environments Hospitality

Top of Bed Application

Upholstery