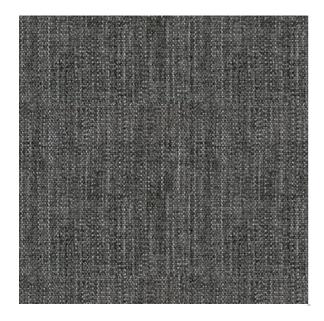

## **CAMBRIDGE GRAPHITE**

Available Colors

Pattern CAMBRIDGE

Color **GRAPHITE** 

Data Number SD015316

Healthcare Environments Hospitality

Top of Bed Application

Upholstery

Upholstery - Performance

POLYESTER Content

Flammability CAL 117

100,000 Double Rubs Abrasion

Results above 100,000 double rubs have not been shown to be a reliable indicator of increased lifespan.

Width 54.00 inches

Pattern Runs Up Roll Orientation

V: 1.00 inches Repeat

H: 1.00 inches

₩★CA **ACT** Certification

Disclaimer: We have made an effort to provide fabric images that closely represent the fabric colors. However, due to all the possible variants --light source, monitor quality, etc. -- we can not guarantee that the fabric images accurately represent the true fabric colors. Please take this into consideration if you are trying to color match materials.