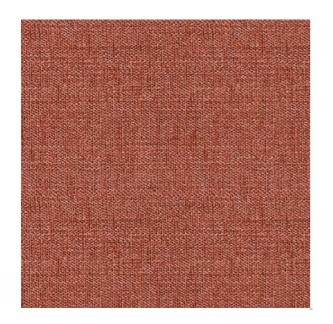

## CAMBRIDGE ADOBE

Available Colors

| Pattern           | CAMBRIDGE                                                                                                                         |
|-------------------|-----------------------------------------------------------------------------------------------------------------------------------|
| Color             | ADOBE                                                                                                                             |
| Data Number       | SD015313                                                                                                                          |
| Environments      | Healthcare<br>Hospitality                                                                                                         |
| Application       | Top of Bed<br>Upholstery<br>Upholstery - Performance                                                                              |
| Content           | POLYESTER                                                                                                                         |
| Flammability      | CAL 117                                                                                                                           |
| Abrasion          | 100,000 Double Rubs<br>Results above 100,000 double rubs have not been<br>shown to be a reliable indicator of increased lifespan. |
| Width             | 54.00 inches                                                                                                                      |
| Orientation       | Pattern Runs Up Roll                                                                                                              |
| Repeat            | V: 1.00 inches<br>H: 1.00 inches                                                                                                  |
| ACT Certification | <b>₩</b> *★ <b>2</b> A                                                                                                            |