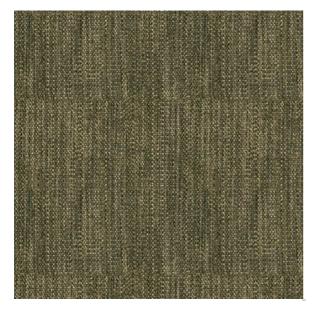

## **CAMBRIDGE PTERODACTYL**

Available Colors

Pattern CAMBRIDGE

PTERODACTYL Color

SD015311 Data Number

Healthcare Environments Hospitality

Top of Bed Application

Upholstery