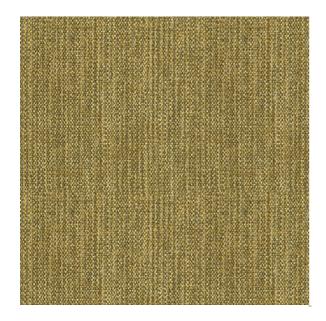

## **CAMBRIDGE LEMONGRASS**

Available Colors

Pattern CAMBRIDGE

Color **LEMONGRASS** 

SD015310 Data Number

Healthcare Environments Hospitality

Top of Bed Application

Upholstery