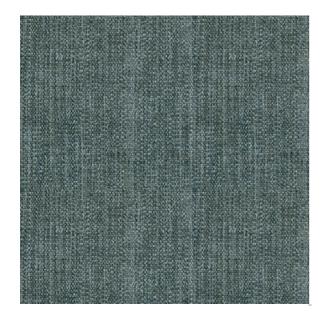

## **CAMBRIDGE AQUAMARINE**

Available Colors

Pattern

CAMBRIDGE

Color

AQUAMARINE

Data Number

SD015308

Environments

Healthcare Hospitality

Application

Top of Bed Upholstery

Upholstery - Performance

Content

POLYESTER

Flammability

CAL 117

Abrasion

100,000 Double Rubs

Results above 100,000 double rubs have not been shown to be a reliable indicator of increased lifespan.

Width

54.00 inches

Orientation

Pattern Runs Up Roll

Repeat

V: 1.00 inches H: 1.00 inches

**ACT** Certification

Disclaimer: We have made an effort to provide fabric images that closely represent the fabric colors. However, due to all the possible variants --light source, monitor quality, etc. -- we can not guarantee that the fabric images accurately represent the true fabric colors. Please take this into consideration if you are trying to color match materials.