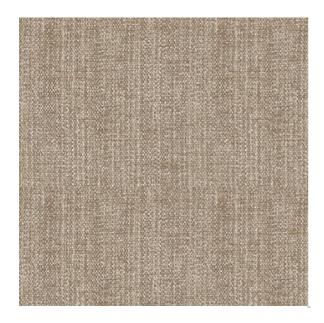

## **CAMBRIDGE MILLET**

Available Colors

Pattern CAMBRIDGE

Color MILLET

SD015304 Data Number

Healthcare Environments Hospitality

Top of Bed Application

Upholstery

Upholstery - Performance

POLYESTER Content

Flammability CAL 117

100,000 Double Rubs Abrasion

Results above 100,000 double rubs have not been shown to be a reliable indicator of increased lifespan.

Width 54.00 inches

Pattern Runs Up Roll Orientation

V: 1.00 inches Repeat

H: 1.00 inches

₩★CA **ACT** Certification

Disclaimer: We have made an effort to provide fabric images that closely represent the fabric colors. However, due to all the possible variants --light source, monitor quality, etc. -- we can not guarantee that the fabric images accurately represent the true fabric colors. Please take this into consideration if you are trying to color match materials.