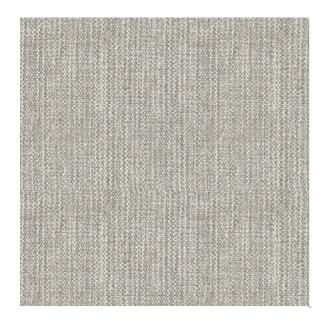

## CAMBRIDGE SPIRIT

Available Colors

| Pattern           | CAMBRIDGE                                                                                                                         |
|-------------------|-----------------------------------------------------------------------------------------------------------------------------------|
| Color             | SPIRIT                                                                                                                            |
| Data Number       | SD015302                                                                                                                          |
| Environments      | Healthcare<br>Hospitality                                                                                                         |
| Application       | Top of Bed<br>Upholstery<br>Upholstery - Performance                                                                              |
| Content           | POLYESTER                                                                                                                         |
| Flammability      | CAL 117                                                                                                                           |
| Abrasion          | 100,000 Double Rubs<br>Results above 100,000 double rubs have not been<br>shown to be a reliable indicator of increased lifespan. |
| Width             | 54.00 inches                                                                                                                      |
| Orientation       | Pattern Runs Up Roll                                                                                                              |
| Repeat            | V: 1.00 inches<br>H: 1.00 inches                                                                                                  |
| ACT Certification | #*** <b>#</b> A                                                                                                                   |