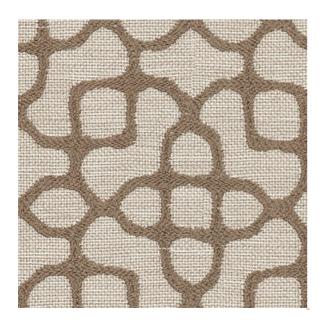

## CASABLANCA JUTE

800.999.0400 | INTERIORS.STANDARDTEXTILE.COM

© 2025 Standard Textile Co., Inc. All Rights Reserved.

| Pattern           | CASABLANCA                       |
|-------------------|----------------------------------|
| Color             | JUTE                             |
| Data Number       | SD014505                         |
| Environments      | Healthcare<br>Hospitality        |
| Application       | Top of Bed                       |
| Content           | POLYESTER                        |
| Flammability      | NOT FR                           |
| Abrasion          | N/A                              |
| Width             | 54.00 inches                     |
| Orientation       | Railroaded                       |
| Repeat            | V: 6.00 inches<br>H: 6.50 inches |
| ACT Certification | Not Available                    |