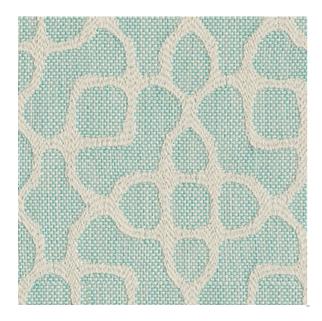

## CASABLANCA AQUA

Available Colors

Pattern CASABLANCA

Color AQUA

Data Number SD014504

Environments Healthcare Hospitality

Application Top of Bed

Content POLYESTER

Flammability NOT FR

Abrasion N/A

Width 54.00 inches

Orientation Railroaded

Repeat V: 6.00 inches

H: 6.50 inches

ACT Certification Not Available

Disclaimer: We have made an effort to provide fabric images that closely represent the fabric colors. However, due to all the possible variants --light source, monitor quality, etc. -- we can not guarantee that the fabric images accurately represent the true fabric colors. Please take this into consideration if you are trying to color match materials.