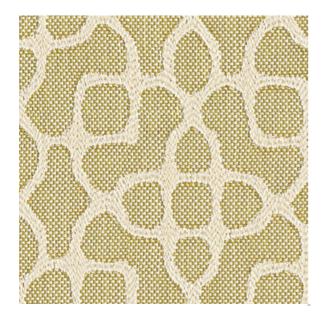

## CASABLANCA LEMONGRASS

800.999.0400 | INTERIORS.STANDARDTEXTILE.COM

© 2025 Standard Textile Co., Inc. All Rights Reserved.

| Pattern           | CASABLANCA                       |
|-------------------|----------------------------------|
| Color             | LEMONGRASS                       |
| Data Number       | SD014503                         |
| Environments      | Healthcare<br>Hospitality        |
| Application       | Top of Bed                       |
| Content           | POLYESTER                        |
| Flammability      | NOT FR                           |
| Abrasion          | N/A                              |
| Width             | 54.00 inches                     |
| Orientation       | Railroaded                       |
| Repeat            | V: 6.00 inches<br>H: 6.50 inches |
| ACT Certification | Not Available                    |