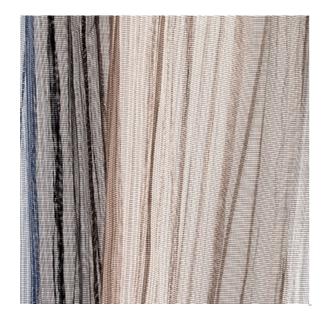

## REFLEX TWILIGHT

Available Colors

Pattern REFLEX

Color TWILIGHT

Data Number SD013803

Environments Healthcare Hospitality

Application Drapery Sheer

Content POLYESTER

Flammability NFPA 701 - Method 1

Abrasion N/A

Width 124.00 inches

Orientation Railroaded

Repeat V: 1.00 inches H: 1.00 inches

ACT Certification

Disclaimer: We have made an effort to provide fabric images that closely represent the fabric colors. However, due to all the possible variants --light source, monitor quality, etc. -- we can not guarantee that the fabric images accurately represent the true fabric colors. Please take this into consideration if you are trying to color match materials.