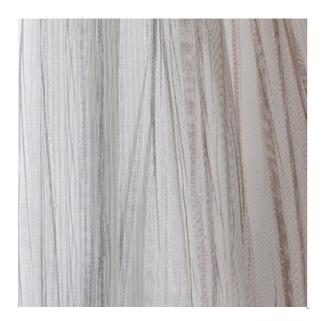

## REFLEX HAZE

Available Colors

Pattern

Color HAZE

Data Number SD013801

REFLEX

Environments Healthcare Hospitality

Application Drapery Sheer

Content POLYESTER

Flammability NFPA 701 - Method 1

Abrasion N/A

**ACT** Certification

Width 124.00 inches

Orientation Railroaded

Repeat V: 1.00 inches H: 1.00 inches

Disclaimer: We have made an effort to provide fabric images that closely represent the fabric colors. However, due to all the possible variants --light source, monitor quality, etc. -- we can not guarantee that the fabric images accurately represent the true fabric colors. Please take this into consideration if you are trying to color match materials.