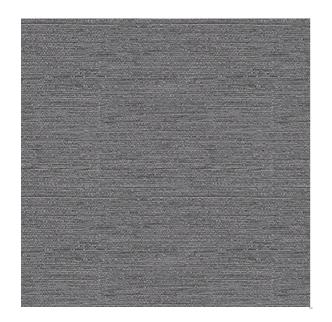

## CARLYLE GRAPHITE

Available Colors

Disclaimer: We have made an effort to provide fabric images that closely represent the fabric colors. However, due to all the possible variants --light source, monitor quality, etc. -- we can not guarantee that the fabric images accurately represent the true fabric colors. Please take this into consideration if you are trying to color match materials.

800.999.0400 | INTERIORS.STANDARDTEXTILE.COM

© 2025 Standard Textile Co., Inc. All Rights Reserved.

| Pattern           | CARLYLE                          |
|-------------------|----------------------------------|
| Color             | GRAPHITE                         |
| Data Number       | SD012805                         |
| Environments      | Healthcare<br>Hospitality        |
| Application       | Blackout<br>Drapery              |
| Content           | POLYESTER                        |
| Flammability      | NFPA 701 - Method 1              |
| Abrasion          | N/A                              |
| Width             | 54.00 inches                     |
| Orientation       | Pattern Runs Up Roll             |
| Repeat            | V: 1.00 inches<br>H: 1.00 inches |
| ACT Certification | *                                |