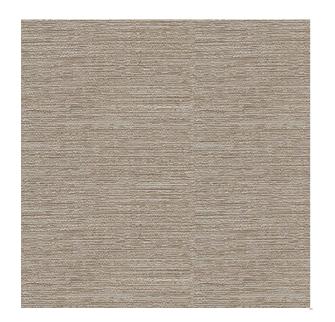

## CARLYLE MICA

Available Colors

Disclaimer: We have made an effort to provide fabric images that closely represent the fabric colors. However, due to all the possible variants --light source, monitor quality, etc. -- we can not guarantee that the fabric images accurately represent the true fabric colors. Please take this into consideration if you are trying to color match materials.

800.999.0400 | INTERIORS.STANDARDTEXTILE.COM

© 2025 Standard Textile Co., Inc. All Rights Reserved.

| Pattern           | CARLYLE                          |
|-------------------|----------------------------------|
| Color             | MICA                             |
| Data Number       | SD012803                         |
| Environments      | Healthcare<br>Hospitality        |
| Application       | Blackout<br>Drapery              |
| Content           | POLYESTER                        |
| Flammability      | NFPA 701 - Method 1              |
| Abrasion          | N/A                              |
| Width             | 54.00 inches                     |
| Orientation       | Pattern Runs Up Roll             |
| Repeat            | V: 1.00 inches<br>H: 1.00 inches |
| ACT Certification |                                  |