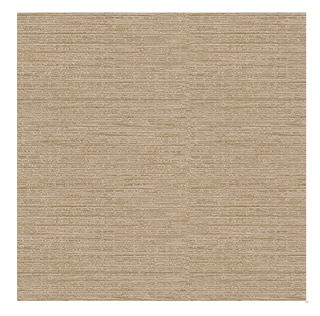

## CARLYLE FAWN

Available Colors

Disclaimer: We have made an effort to provide fabric images that closely represent the fabric colors. However, due to all the possible variants --light source, monitor quality, etc. -- we can not guarantee that the fabric images accurately represent the true fabric colors. Please take this into consideration if you are trying to color match materials.

Pattern CARLYLE

Color FAWN

Data Number SD012802

Environments Healthcare Hospitality

Application Blackout

Drapery

Content POLYESTER

Flammability NFPA 701 - Method 1