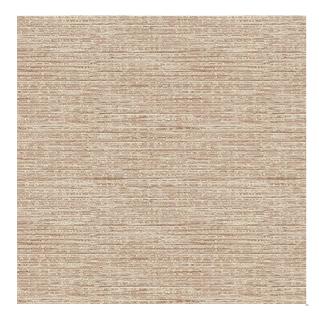

## CARLYLE SANDSTONE

Available Colors

Disclaimer: We have made an effort to provide fabric images that closely represent the fabric colors. However, due to all the possible variants --light source, monitor quality, etc. -- we can not guarantee that the fabric images accurately represent the true fabric colors. Please take this into consideration if you are trying to color match materials.

Pattern CARLYLE

Color SANDSTONE

Data Number SD012801

Environments Healthcare Hospitality

Application Blackout

Drapery

Content POLYESTER

Flammability NFPA 701 - Method 1