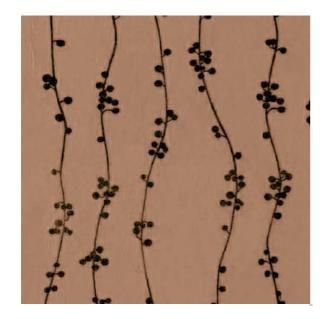

## Saplings Double Chip

Available Colors

Pattern Saplings

Color Double Chip

Data Number SD012304

Environments Healthcare Hospitality

Application Top of Bed

Content POLYESTER

Flammability NOT FR

Abrasion N/A

Width 106.00 inches

Orientation Pattern Runs Up Roll

Repeat V: 18.00 inches

H: 16.00 inches

ACT Certification Not Available

Disclaimer: We have made an effort to provide fabric images that closely represent the fabric colors. However, due to all the possible variants --light source, monitor quality, etc. -- we can not guarantee that the fabric images accurately represent the true fabric colors. Please take this into consideration if you are trying to color match materials.