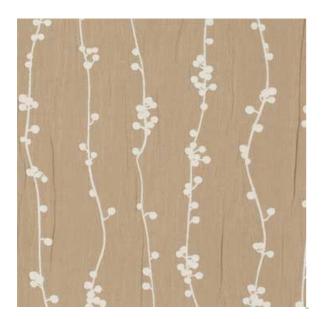

## Saplings Fig

## Available Colors

F

Disclaimer: We have made an effort to provide fabric images that closely represent the fabric colors. However, due to all the possible variants --light source, monitor quality, etc. -- we can not guarantee that the fabric images accurately represent the true fabric colors. Please take this into consideration if you are trying to color match materials.