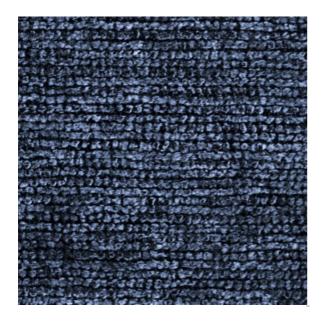

## Jewel Uniform

Available Colors

Pattern Jewel

Color Uniform

SD011815 Data Number

Healthcare Environments Hospitality

Application Drapery

Top of Bed

POLYESTER Content

Flammability NFPA 701 - Method 1

Abrasion N/A

Width 110.00 inches

Orientation Pattern Runs Up Roll

Repeat V: 1.00 inches

H: 1.00 inches

**ACT** Certification